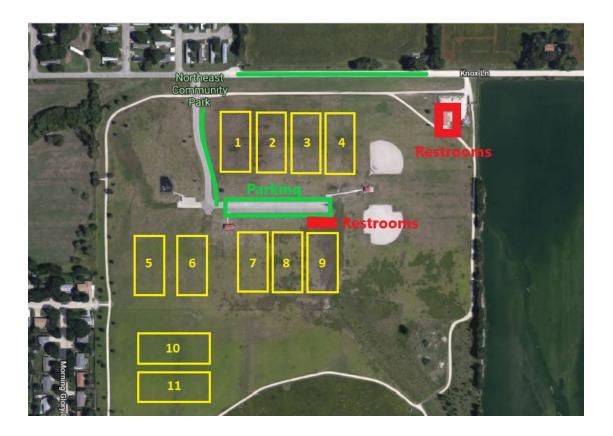

#### Fields:

• Due to TMP being cursed by mother nature we will be using our rain fields which means all games will be played at: **NE Community Park** (680 Knox Lane, Manhattan, KS 66502)

- Note: There is limited parking here for this many teams, overflow parking can park alongside Knox Rd
- Most of you are already carpooling anyways but please try to condense and keep vehicles to a minimum(\*cough\* Alum teams, KU, KC squad, etc.)